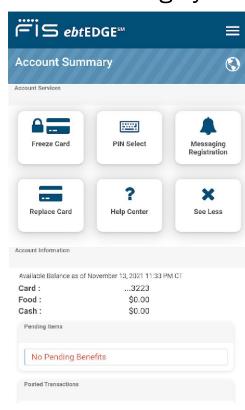

## Protect yourself from electronic theft by downloading the ebtEDGE mobile application today!

Use the free ebtEDGE Mobile and Web-based Application to manage your SNAP and/or RIW benefits, check your balances, and review transaction history. Available now for download in the Apple App Store (iOS) and Google Play Store (Android). No mobile device? No problem! You can manage your

account online at login5.fisglobal.com.



## **KEY FEATURES**

- Biometrics to login
- Reset PIN
- View your benefit schedule
- View last 365 days of transactions
- Order EBT card replacements
- Connect multiple EBT Accounts
- Freeze/unfreeze card functionality
- Block out-of-state transactions
- Block Internet transactions



Account Summary Page

## Scan OR code to get started